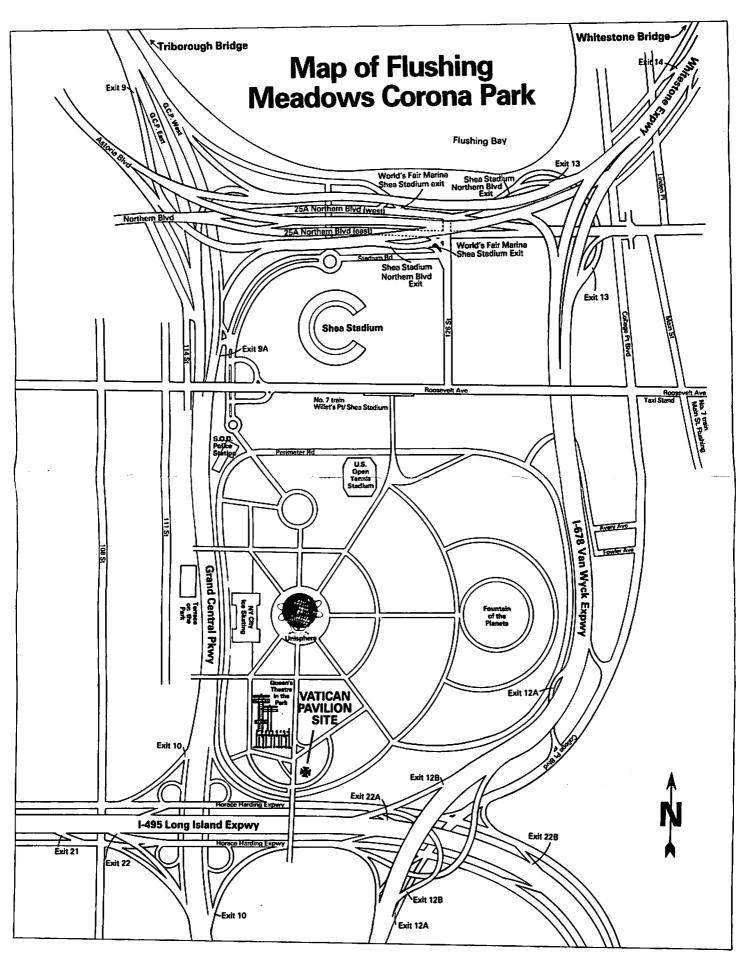

# Vigil and Holy Hour information

The small stone monument (exedra) commemorating the site of the Vatican Pavilion during the 1964-65 World's Fair is the location where the Vigils and Sunday Holy Hours are held. It is approximately 200 yards southeast of the Unisphere in Flushing Meadows-Corona Park, Queens, New York. The Vigils are held from 7:30-10:30 p.m. Also, Our Lady instructed Veronica in 1970 to hold a Holy Hour every Sunday, and later specified that the intentions be for the Pope and all clergy and in reparation for the profanation of the Lord's Day. This is held from 10:30-noon. The Rosary is recited continuously for the duration of both events.

## Directions to the Shrine

From all points south of New York City. Take Interstate 95 North, New Jersey Turnpike (toll Rd.), to Exit 13, I-278, Verrazano Narrows Bridge. Follow I-278 East all the way into New York (toll bridges along route). After crossing the Verrazano Narrows Bridge, remain on I-278 East which becomes the Brooklyn-Queens Expwy. Cars: Take Exit 39, Grand Central Parkway/La Guardia Airport/Astoria Blvd. East. Take THE GRAND CENTRAL PARKWAY EAST to Exit 9A. Whitestone Bridge/NY 25A East, Northern Blvd. When exiting, keep to the right following the sign for Shea Stadium. Take the World's Fair Marina/Shea Stadium Exit making an immediate right (practically a U-turn) onto Stadium Rd. Follow Stadium Rd. until it ends. The Special Operations Division Police Station should be on the right side. Make a right turn onto Perimeter Rd. and follow it to the Vatican Pavilion Site. Buses: And commercial vehicles (not permitted on parkways) traveling on 1-278 East, Brooklyn-Queens Expwy, take Exit 35, 1495, Long Island Expwy. Take the Long Island Expwy East to Exit 21, 108 St. Make a left turn on 108 St. and proceed one mile to Roosevelt Ave. Make a right turn onto Roosevelt Ave. After passing 114 St., make the first right turn. Follow this road into park using the signs Theatre in the Park as a

From all points west of New York City. All vehicles: Take Interstate 80 East to the George Washington Bridge (toll bridge). After crossing the bridge using either the upper or lower level, follow signs for I-95 North, Cross Bronx Expwy to Exit 6A, Whitestone Bridge/1-678 South. After CROSSING THE WHITESTONE BRIDGE (toll bridge) bear to the right and follow signs for 1-678, Whitestone Expwy, Van Wyck Expwy. Take Exit 13, Grand Central Parkway/La Guardia Airport/Triboro Bridge, keeping to the far right. Take the first exit, 25A West, Northern Blvd./Shea Stadium. Proceed on Northern Blvd. through the first set of traffic lights, then take the next right, World's Fair Marina/Shea Stadium. Then make the first left under the elevated roads. Shea Stadium should be directly in front of you. Make a right turn onto Stadium Rd., and follow it down until it ends. The Special Operations Division Police Station should be on the right side. Make a right turn onto Perimeter Rd. and follow it down to the Vatican Pavilion Site.

From upstate New York. Take Interstate 87 South until it ends in New York City. Cars: Take I-278 West/Triboro Bridge/Long Island Exit to the Triboro Bridge (toll bridge). Cross the bridge and take the Grand Central Parkway East. Refer to directions above From all points south of New York City where it states: THE GRAND CENTRAL PARKWAY EAST. Buses: And commercial vehicles on 1-87 South (not permitted on parkways) take 1-95, Cross Bronx Expwy (exit is not numbered, but it follows Exit 9). Proceed on 1-95 North to Exit 6A, Whitestone Bridge. Refer to directions of the contraction of the cont tions above From all points west of New York City where it states: CROSSING THE WHITESTONE BRIDGE.

From New England. Take Interstate 95 South all the way to New York. Cars: Take Exit 14, Hutchinson Pkwy South/Whitestone Bridge. Buses: And commercial vehicles (not permitted on parkways) take Exit 6A, Whitestone Bridge/Bruckner Blvd. Upon exiting at 6A, SLOW DOWN! You'll be making an immediate left to the Whitestone Bridge. All vehicles: Refer to directions above From all points west of New York City where it states: CROSSING THE WHITESTONE BRIDGE.

From the Lincoln Tunnel. Upon entry in Manhattan make a right turn heading South and make a left on 34th St., crossing Manhattan. Cross 2nd Ave. and take first left to the Queens-Midtown Tunnel entrance. Upon exiting take I 495, Long Island Expwy. Cars: Take I-278 East, Brooklyn-Queens Expwy/La Guardia Airport Exit to Exit 39, Grand Central Parkway/La Guardia Airport/Astoria Blvd. East and follow signs for Grand Central Parkway East. Refer to directions above From all points south of New York City where it states: THE GRAND CENTRAL PARKWAY EAST. Buses: And commercial vehicles (not permitted on parkways) proceed on 1495, taking Exit 21, 108 St. Make a left turn on 108 St. and proceed one mile to Roosevelt Ave. Make a right turn onto Roosevelt Ave. After passing 114 St., make the first right turn. Follow this road into the park using the signs Theatre in the Park as a

From Long Island. Take the Long Island Expwy, Interstate 495 West to Exit 22A, Grand Central Parkway/108 St. Cars: Take the Grand Central Parkway West to Exit 9A, Whitestone Bridge/NY 25A East, Northern Blvd. (be alert, it comes up quickly). Take the Shea Stadium Exit and make an immediate right turn onto Stadium Rd. and continue until it ends. The Special Operations Division Police Station should be on the right side. Turn right onto Perimeter Rd. and follow it to the Vatican Pavilion Site. Buses: And commercial vehicles (not permitted on parkways) when exiting at 22A from the Long Island Expwy, must take the 108 Street Exit. At first set of lights turn right onto 108 St. and proceed 1 mile to Roosevelt Ave. Make a right turn onto Roosevelt Ave. After passing 114 St., make the first right turn. Follow this Rd. into park using the signs Theatre in the Park as a guide.

By subway. From Grand Central Station or Times Square, take Flushing IRT No. 7 train to last stop, Main St., Flushing. Taxi stand located on corner of Main St. and Roosevelt Ave. One may also get off at Willets Pt./Shea Stadium Station, one stop before Main St., and walk directly to the Vigil grounds, which is a 15 to 20 minute walk.