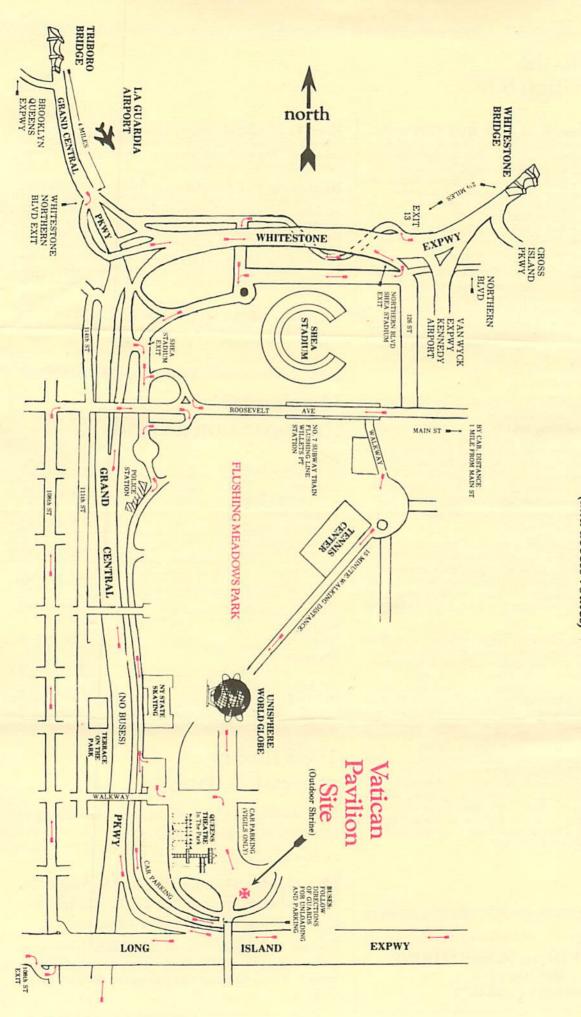

Kosary Procession (see other page)

\*8:30—11:30 PM \*\*10:30—noon

Tap of Flushing Meadows Park (and access routes)